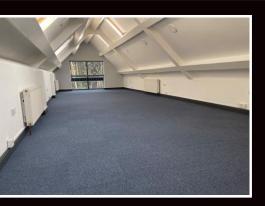

## First Floor Office, Building Adj Park View House

Worrall Street, Congleton, Cheshire CW12 1DT

Annual Rental Of £6,000 (no VAT payable)

Quality open plan offices 686 ft<sup>2</sup> (63.7m<sup>2</sup>)

Conveniently situated next to Congleton Park and to the rear of Congleton Leisure Centre. Quiet and secur first floor offices with roller shutter entrance.

#### The accommodation briefly comprises

(all dimensions are approximate)

Wide steel stairs to::

**ENTRANCE**: Roller shutter frontage with door to:

OPEN PLAN OFFICE 49' 0" x 14' 0" (14.92m x 4.26m): Incorporating w.c. and fitted kitchen area. 13 Amp power points throughout. Radiators. Baxi combination wall mounted gas boiler.