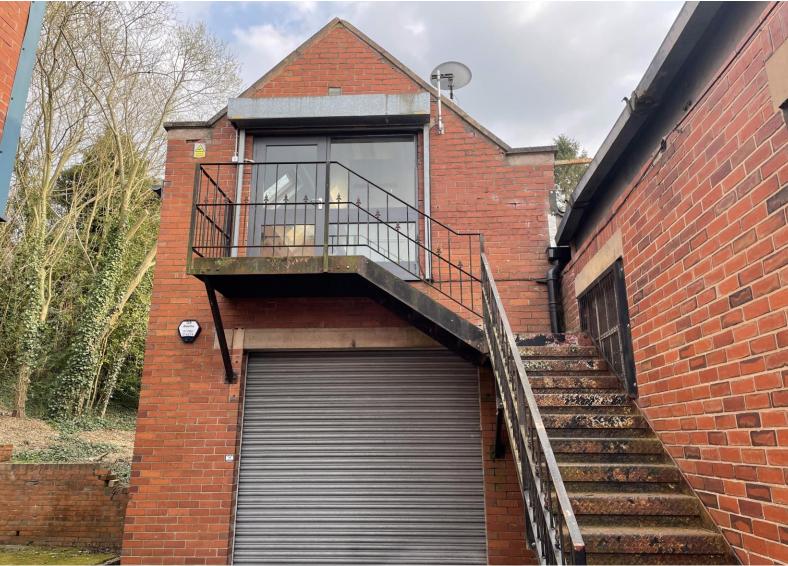

## First Floor Office, Building Adj Park View House

Worrall Street, Congleton, Cheshire CW12 1DT

Annual Rental Of £6,000 (no VAT payable)

Quality open plan offices 686 ft<sup>2</sup> (63.7m<sup>2</sup>)

Conveniently situated next to Congleton Park and to the rear of Congleton Leisure Centre. Quiet and secur first floor offices with roller shutter entrance.

#### The accommodation briefly comprises

(all dimensions are approximate)

Wide steel stairs to::

**ENTRANCE**: Roller shutter frontage with door to:

OPEN PLAN OFFICE 49' 0" x 14' 0" (14.92m x 4.26m): Incorporating w.c. and fitted kitchen area. 13 Amp power points throughout. Radiators. Baxi combination wall mounted gas boiler.